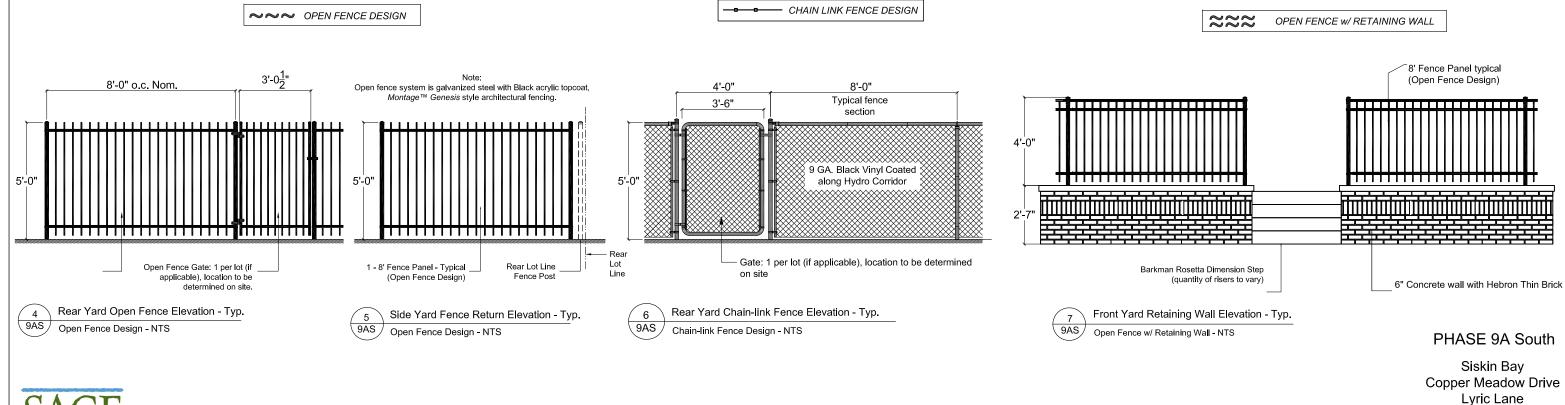

## FENCE DESIGN DETAILS ■ PILLAR DESIGN SOLID FENCE DESIGN 8'-0" - 2" x 6" Bevelled Front Property Line Cap Сар Precast Concrete Panel with "Sage Creek" logo Prairie Stone Pillar 3'-0" - #34 Prairie Bark (cladding may vary) on a Concrete Base willy the more than the will be a superior of the will bear of the will be a superior of the will be a superior of the wil 2" x 4" Rail 8'-0" Varies 8'-0" (stringer - private Stringer on private property side only) property side only Solid Fence - Street or Path Side Yard - Typ. Pillar Elevation - Typ. Solid Fence Elevation - Typ. 9AS Pillar Design - NTS Solid Fence Design - NTS Solid Fence along Side Yard Design - NTS - CHAIN LINK FENCE DESIGN